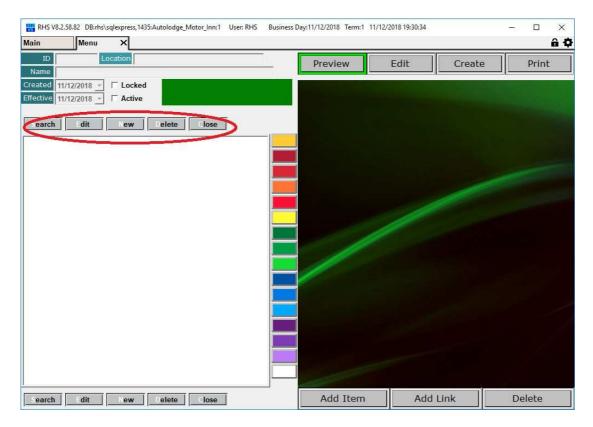

2.2. . Select a menu or enter a new one by clicking on "Search" or "New".

Page 8 of 11

2.3 If you selected an existing menu use the treeview on click on the buttons on the right to navigate . Make sure you are in the "Preview" mode.