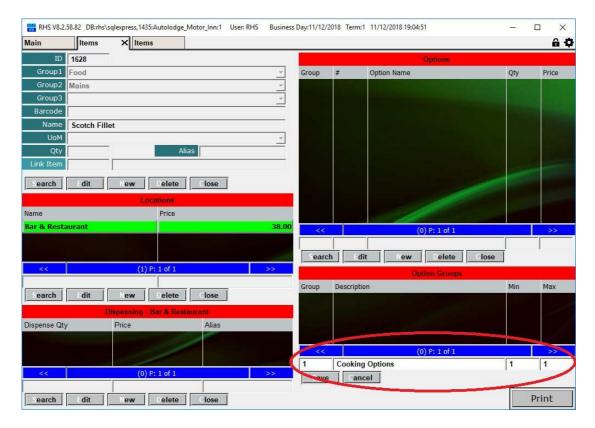

#### 1.4. Click on "New" button to insert a new item

1.5. Enter groups and the item's name and click on "Save" when finished.

1.6. Click on "New" button to add location and base unit price. Click on "Save" to commit the entry.

1.7. Add option groups. Min and max levels specify number of options that can be selected. (e.g. min 1 and max 3 means that at least one option must be selected and no more than 3 are allowed).

1.8. Enter each group item by clicking on "New" button. Specify what group number it belongs and what its sequence is in the option group. Press F2 on the Option Name to select the item. Specify its quantity and price and press on "Save" to commit changes.