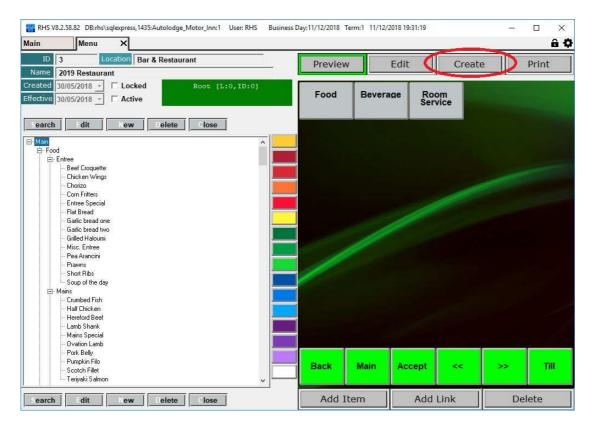

2.2. . Select a menu or enter a new one by clicking on "Search" or "New".

Page 8 of 11

2.3 If you selected an existing menu use the treeview on click on the buttons on the right to navigate . Make sure you are in the "Preview" mode.