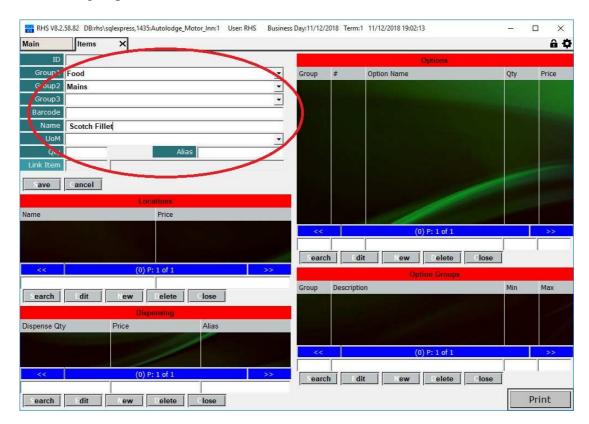

#### 1.4. Click on "New" button to insert a new item

1.5. Enter groups and the item's name and click on "Save" when finished.

1.6. Click on "New" button to add location and base unit price. Click on "Save" to commit the entry.