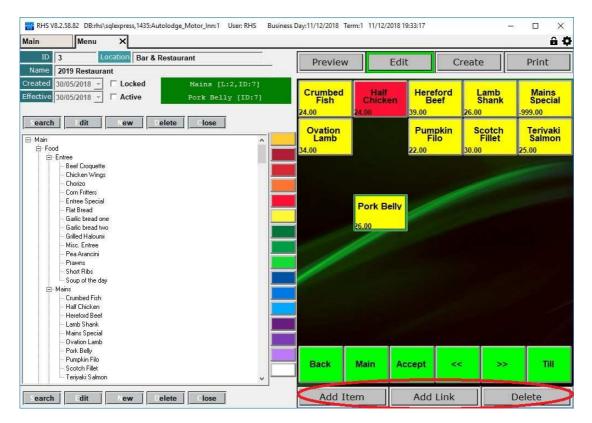

2.2. . Select a menu or enter a new one by clicking on "Search" or "New".

Page 8 of 11

2.3 If you selected an existing menu use the treeview on click on the buttons on the right to navigate . Make sure you are in the "Preview" mode.